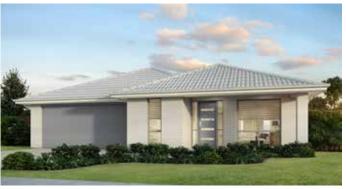

## NORTHWOOD 244

If you love indoor/outdoor living, you're sure to love the Northwood. Designed with an orientation towards the outdoor, the Northwood makes the most of natural light to create bright sunny rooms. Forming the central hub of the home, the interconnected kitchen and dining area open directly out to the central courtyard through two sets of sliding glass doors. The three bedrooms and main bathroom are located off a separate hallway, which provides a defined separation of living and sleeping areas. The master suite offers the luxury and convenience of a spacious ensuite and twin built in robes.







4





BELFORD FACADE



RICHMOND FAÇADE



HYDE FAÇADE



OXLEY FAÇADE



GREENDALE FAÇADE

## NORTHWOOD 244

| MIN LOT WIDTH |           | 15m     |
|---------------|-----------|---------|
| MIN LOT DEPTH |           | 30m     |
| HOME WIDTH    |           | 12.71m  |
| HOME LENGTH   |           | 22.43m  |
| RESIDENCE     | 201.10sqm | 21.64sq |
| PORCH         | 7.70sqm   | 0.82sq  |
| GARAGE        | 35.30sqm  | 3.79sq  |
| TOTAL         | 244.10sqm | 26.27sq |

"WITH OVER 30 YEARS" EXPERIENCE, BURBANK OFFERS EXCEPTIONAL SERVICE, **OUTSTANDING QUALITY AND** A WIDE RANGE OF HOME **SOLUTIONS TO SUIT EVERY** LIFESTYLE, BURBANK'S MISSION IS TO CREATE PLACES FOR PEOPLE TO CALL HOME."

**Managing Director** 

\*Copyright conditions. All photos and illustrations are representative only. Floor plans and specifications may be varied by Burbank Austr