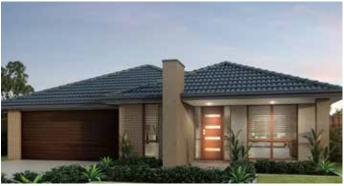

## NORTHWOOD 244

If you love indoor/outdoor living, you're sure to love the Northwood. Designed with an orientation towards the outdoor, the Northwood makes the most of natural light to create bright sunny rooms. Forming the central hub of the home, the interconnected kitchen and dining area open directly out to the central courtyard through two sets of sliding glass doors. The three bedrooms and main bathroom are located off a separate hallway, which provides a defined separation of living and sleeping areas. The master suite offers the luxury and convenience of a spacious ensuite and twin built in robes.







4





BELFORD FACADE



RICHMOND FAÇADE



HYDE FAÇADE



OXLEY FAÇADE



GREENDALE FAÇADE

## NORTHWOOD 244

| MIN LOT WIDTH |           | 15m     |
|---------------|-----------|---------|
| MIN LOT DEPTH |           | 30m     |
| HOME WIDTH    |           | 12.71m  |
| HOME LENGTH   |           | 22.43m  |
| RESIDENCE     | 201.10sqm | 21.64sq |
| PORCH         | 7.70sqm   | 0.82sq  |
| GARAGE        | 35.30sqm  | 3.79sq  |
| TOTAL         | 244.10sqm | 26.27sq |

"WITH OVER 30 YEARS" EXPERIENCE, BURBANK OFFERS EXCEPTIONAL SERVICE, **OUTSTANDING QUALITY AND** A WIDE RANGE OF HOME **SOLUTIONS TO SUIT EVERY** LIFESTYLE, BURBANK'S MISSION IS TO CREATE PLACES FOR PEOPLE TO CALL HOME."

**Managing Director** 

\*Copyright conditions. All photos and illustrations are representative only. Floor pla