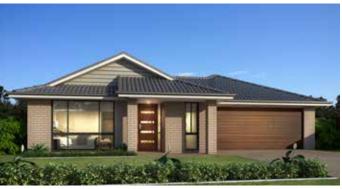

## NORTHWOOD 244

If you love indoor/outdoor living, you're sure to love the Northwood. Designed with an orientation towards the outdoor, the Northwood makes the most of natural light to create bright sunny rooms. Forming the central hub of the home, the interconnected kitchen and dining area open directly out to the central courtyard through two sets of sliding glass doors. The three bedrooms and main bathroom are located off a separate hallway, which provides a defined separation of living and sleeping areas. The master suite offers the luxury and convenience of a spacious ensuite and twin built in robes.







4





BELFORD FACADE



RICHMOND FAÇADE



HYDE FAÇADE



OXLEY FAÇADE



GREENDALE FAÇADE

## NORTHWOOD 244

| MIN LOT WIDTH |           | 15m     |
|---------------|-----------|---------|
| MIN LOT DEPTH |           | 30m     |
| HOME WIDTH    |           | 12.71m  |
| HOME LENGTH   |           | 22.43m  |
| RESIDENCE     | 201.10sqm | 21.64sq |
| PORCH         | 7.70sqm   | 0.82sq  |
| GARAGE        | 35.30sqm  | 3.79sq  |
| TOTAL         | 244.10sqm | 26.27sq |

"WITH OVER 30 YEARS" EXPERIENCE, BURBANK OFFERS EXCEPTIONAL SERVICE, **OUTSTANDING QUALITY AND** A WIDE RANGE OF HOME **SOLUTIONS TO SUIT EVERY** LIFESTYLE, BURBANK'S MISSION IS TO CREATE PLACES FOR PEOPLE TO CALL HOME."

**Managing Director** 

\*Copyright conditions. All photos and illustrations are representative only. Floor plans and specificati