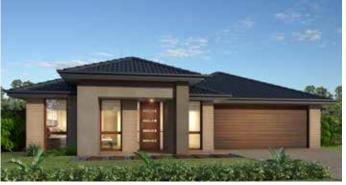

## NORTHWOOD 244

If you love indoor/outdoor living, you're sure to love the Northwood. Designed with an orientation towards the outdoor, the Northwood makes the most of natural light to create bright sunny rooms. Forming the central hub of the home, the interconnected kitchen and dining area open directly out to the central courtyard through two sets of sliding glass doors. The three bedrooms and main bathroom are located off a separate hallway, which provides a defined separation of living and sleeping areas. The master suite offers the luxury and convenience of a spacious ensuite and twin built in robes.







4





BELFORD FACADE



RICHMOND FAÇADE



HYDE FAÇADE



OXLEY FAÇADE



GREENDALE FAÇADE

## NORTHWOOD 244

| MIN LOT WIDTH |           | 15m     |
|---------------|-----------|---------|
| MIN LOT DEPTH |           | 30m     |
| HOME WIDTH    |           | 12.71m  |
| HOME LENGTH   |           | 22.43m  |
| RESIDENCE     | 201.10sqm | 21.64sq |
| PORCH         | 7.70sqm   | 0.82sq  |
| GARAGE        | 35.30sqm  | 3.79sq  |
| TOTAL         | 244.10sqm | 26.27sq |

"WITH OVER 30 YEARS" EXPERIENCE, BURBANK OFFERS EXCEPTIONAL SERVICE, **OUTSTANDING QUALITY AND** A WIDE RANGE OF HOME **SOLUTIONS TO SUIT EVERY** LIFESTYLE, BURBANK'S MISSION IS TO CREATE PLACES FOR PEOPLE TO CALL HOME."

**Managing Director** 

\*Copyright conditions. All photos and illustrations are representative only. Floor plans and specifications may be varied by Burbank Australia Pty Ltd ("B